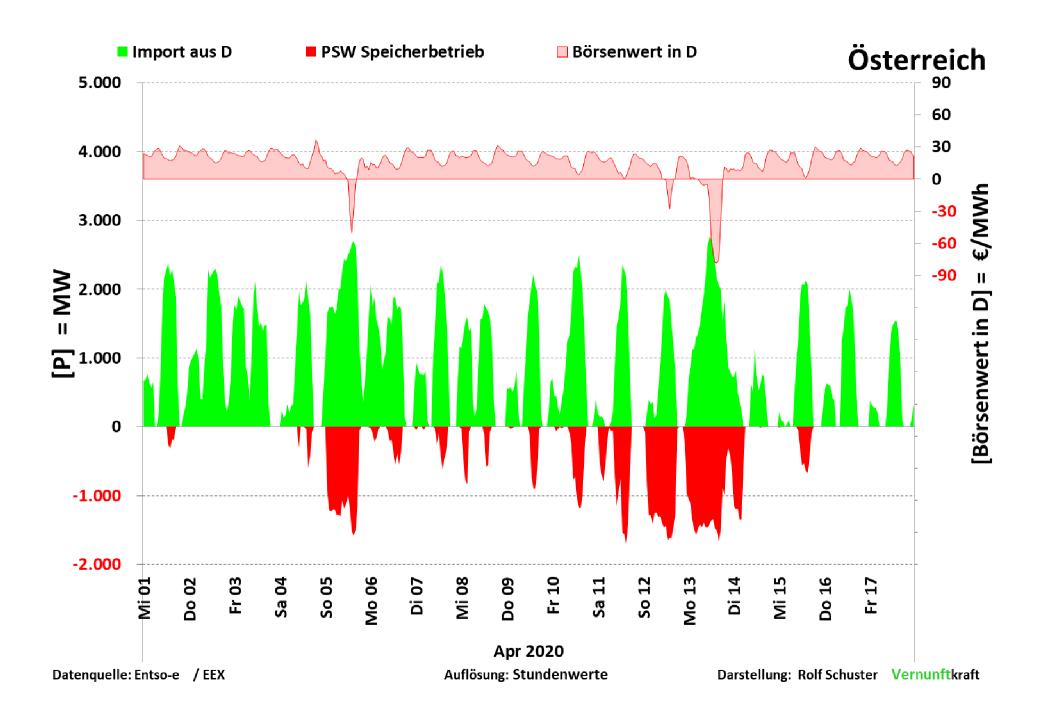

## Summierung der Exportstunden mit negativem Börsenpreis

Börsenwert

Wind + Solar

**-546.504 €** 

**-21.633.744 €** 

-18.236.443 €

-40.416.692 €

| 1111 | Export        | Export-Wert   | 1111 |     | Export      | Export-Wert  |      |     |                             |  |
|------|---------------|---------------|------|-----|-------------|--------------|------|-----|-----------------------------|--|
| 2010 | 60.883 MWh    | -401.391 €    | 2019 | Jan | 438.604 MWh | -5.707.340€  |      |     |                             |  |
| 2011 | 92.062 MWh    | -920.803 €    |      | Feb | 110.240 MWh | -231.733€    |      |     |                             |  |
| 2012 | 477.127 MWh   | -31.987.059€  |      | Mrz | 534.247 MWh | -6.400.334€  |      |     |                             |  |
| 2013 | 478.309 MWh   | -7.109.913€   |      | Apr | 172.890 MWh | -6.660.303€  |      |     |                             |  |
| 2014 | 558.842 MWh   | -8.426.211€   |      | Mai | 158.270 MWh | -2.618.657€  |      |     |                             |  |
| 2015 | 1.296.391 MWh | -10.905.406€  |      | Jun | 374.769 MWh | -15.758.609€ |      |     |                             |  |
| 2016 | 1.074.156 MWh | -20.070.291€  |      | Jul | 20.611 MWh  | -23.782 €    |      |     |                             |  |
| 2017 | 1.609.479 MWh | -41.023.232 € |      | Aug | 110.880 MWh | -2.389.859€  |      |     |                             |  |
| 2018 | 1.637.848 MWh | -25.131.893 € |      | Sep | 168.470 MWh | -1.639.130€  |      |     |                             |  |
| 2019 | 2.584.796 MWh | -49.864.807 € |      | Okt | 47.649 MWh  | -938.882€    |      |     |                             |  |
| 2020 | 1.765.395 MWh | -18.145.228€  |      | Νον |             |              |      |     |                             |  |
|      |               |               |      | Dez | 448.166 MWh | -7.496.177€  |      |     |                             |  |
|      |               |               |      |     |             |              |      |     | Einspeisung Wind<br>+ Solar |  |
|      |               |               | 2020 | Jan | 35.903 MWh  | -155.188€    | 2020 | Jan | 128.844 MWh                 |  |
|      |               |               |      | Feb | 978.641 MWh | -6.652.651€  |      | Feb | 3.126.355 MWh               |  |