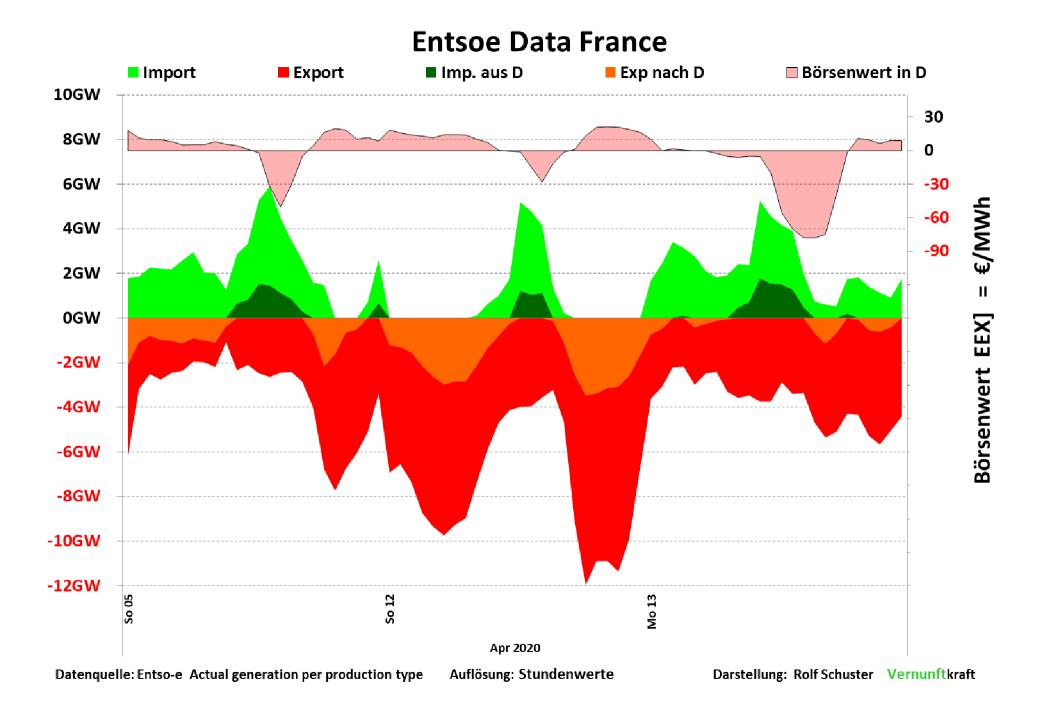

## Summierung der Exportstunden mit negativem Börsenpreis

Börsenwert

Wind + Solar

**-546.504 €** 

**-21.633.744 €** 

-18.236.443 €

-40.416.692 €

| 1111 | Export        | Export-Wert   | 1111 |     | Export      | Export-Wert  |      |     |                             |  |
|------|---------------|---------------|------|-----|-------------|--------------|------|-----|-----------------------------|--|
| 2010 | 60.883 MWh    | -401.391 €    | 2019 | Jan | 438.604 MWh | -5.707.340€  |      |     |                             |  |
| 2011 | 92.062 MWh    | -920.803 €    |      | Feb | 110.240 MWh | -231.733€    |      |     |                             |  |
| 2012 | 477.127 MWh   | -31.987.059€  |      | Mrz | 534.247 MWh | -6.400.334€  |      |     |                             |  |
| 2013 | 478.309 MWh   | -7.109.913€   |      | Apr | 172.890 MWh | -6.660.303€  |      |     |                             |  |
| 2014 | 558.842 MWh   | -8.426.211€   |      | Mai | 158.270 MWh | -2.618.657€  |      |     |                             |  |
| 2015 | 1.296.391 MWh | -10.905.406€  |      | Jun | 374.769 MWh | -15.758.609€ |      |     |                             |  |
| 2016 | 1.074.156 MWh | -20.070.291€  |      | Jul | 20.611 MWh  | -23.782 €    |      |     |                             |  |
| 2017 | 1.609.479 MWh | -41.023.232 € |      | Aug | 110.880 MWh | -2.389.859€  |      |     |                             |  |
| 2018 | 1.637.848 MWh | -25.131.893 € |      | Sep | 168.470 MWh | -1.639.130€  |      |     |                             |  |
| 2019 | 2.584.796 MWh | -49.864.807 € |      | Okt | 47.649 MWh  | -938.882€    |      |     |                             |  |
| 2020 | 1.765.395 MWh | -18.145.228€  |      | Νον |             |              |      |     |                             |  |
|      |               |               |      | Dez | 448.166 MWh | -7.496.177€  |      |     |                             |  |
|      |               |               |      |     |             |              |      |     | Einspeisung Wind<br>+ Solar |  |
|      |               |               | 2020 | Jan | 35.903 MWh  | -155.188€    | 2020 | Jan | 128.844 MWh                 |  |
|      |               |               |      | Feb | 978.641 MWh | -6.652.651€  |      | Feb | 3.126.355 MWh               |  |

517.149 MWh

1.531.693 MWh -11.993.306 €

-5.185.467€

Mrz

2020 1.Qu.

1.757.651 MWh

5.012.850 MWh

Mrz

2020 1.Qu.

|  |  | $\hat{}$ | - | ٠. | - |  |  | - |  |  | - |
|--|--|----------|---|----|---|--|--|---|--|--|---|
|--|--|----------|---|----|---|--|--|---|--|--|---|

**EEG-Vergütung** 

Wind Solar

13.194.144 €

341.529.366 €

255.431.267 €

610.154.777 €