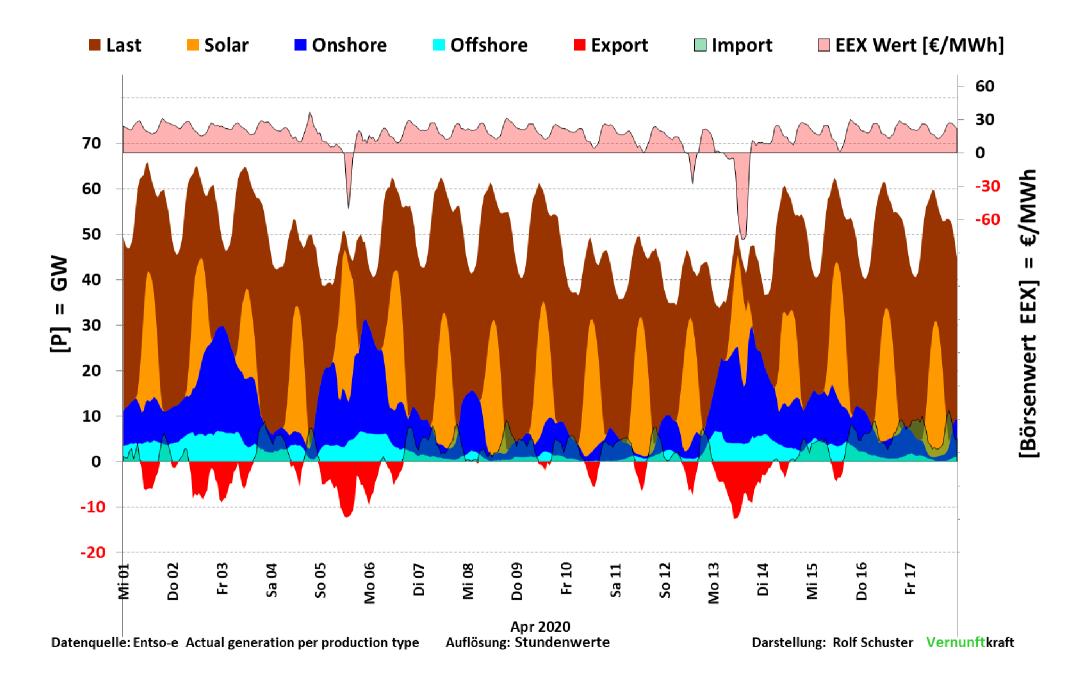

## Summierung der Exportstunden mit negativem Börsenpreis

Börsenwert

Wind + Solar

**-546.504 €** 

**-21.633.744 €** 

-18.236.443 €

-40.416.692 €

| 1111 | Export        | Export-Wert   | 1111 |     | Export      | Export-Wert  |      |     |                             |  |
|------|---------------|---------------|------|-----|-------------|--------------|------|-----|-----------------------------|--|
| 2010 | 60.883 MWh    | -401.391 €    | 2019 | Jan | 438.604 MWh | -5.707.340€  |      |     |                             |  |
| 2011 | 92.062 MWh    | -920.803 €    |      | Feb | 110.240 MWh | -231.733€    |      |     |                             |  |
| 2012 | 477.127 MWh   | -31.987.059€  |      | Mrz | 534.247 MWh | -6.400.334€  |      |     |                             |  |
| 2013 | 478.309 MWh   | -7.109.913€   |      | Apr | 172.890 MWh | -6.660.303€  |      |     |                             |  |
| 2014 | 558.842 MWh   | -8.426.211€   |      | Mai | 158.270 MWh | -2.618.657€  |      |     |                             |  |
| 2015 | 1.296.391 MWh | -10.905.406€  |      | Jun | 374.769 MWh | -15.758.609€ |      |     |                             |  |
| 2016 | 1.074.156 MWh | -20.070.291€  |      | Jul | 20.611 MWh  | -23.782 €    |      |     |                             |  |
| 2017 | 1.609.479 MWh | -41.023.232 € |      | Aug | 110.880 MWh | -2.389.859€  |      |     |                             |  |
| 2018 | 1.637.848 MWh | -25.131.893 € |      | Sep | 168.470 MWh | -1.639.130€  |      |     |                             |  |
| 2019 | 2.584.796 MWh | -49.864.807 € |      | Okt | 47.649 MWh  | -938.882€    |      |     |                             |  |
| 2020 | 1.765.395 MWh | -18.145.228€  |      | Νον |             |              |      |     |                             |  |
|      |               |               |      | Dez | 448.166 MWh | -7.496.177€  |      |     |                             |  |
|      |               |               |      |     |             |              |      |     | Einspeisung Wind<br>+ Solar |  |
|      |               |               | 2020 | Jan | 35.903 MWh  | -155.188€    | 2020 | Jan | 128.844 MWh                 |  |
|      |               |               |      | Feb | 978.641 MWh | -6.652.651€  |      | Feb | 3.126.355 MWh               |  |