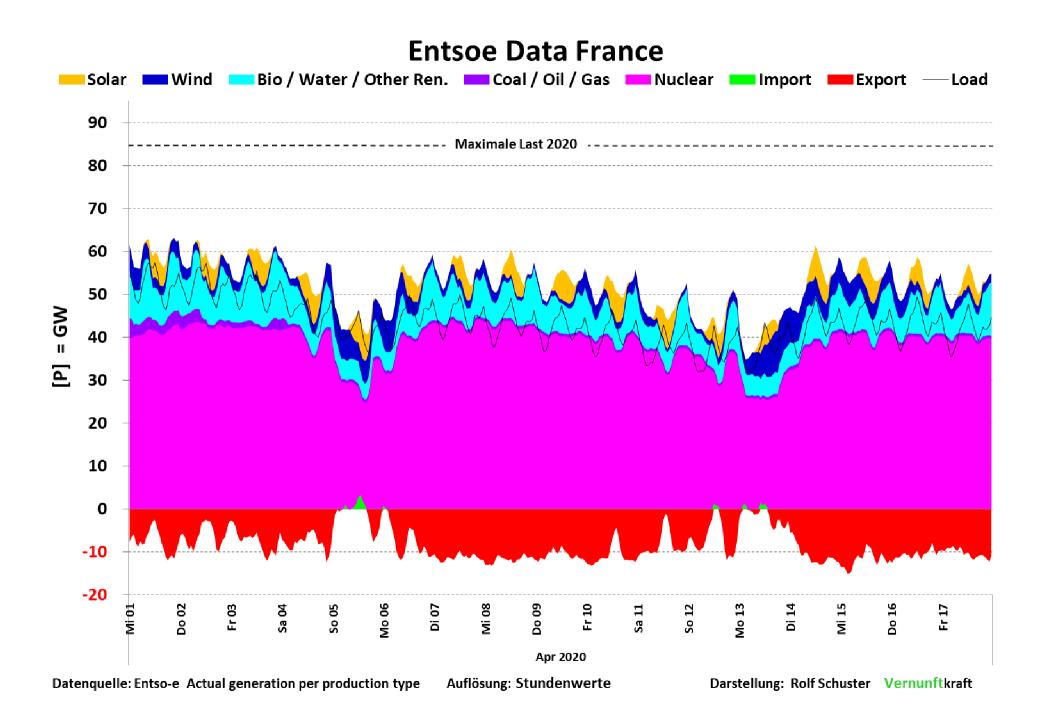

|                             |  |
|      |               |               |      |     |             |              |      |     | Einspeisung Wind<br>+ Solar |  |
|      |               |               | 2020 | Jan | 35.903 MWh  | -155.188€    | 2020 | Jan | 128.844 MWh                 |  |
|      |               |               |      | Feb | 978.641 MWh | -6.652.651€  |      | Feb | 3.126.355 MWh               |  |

517.149 MWh

1.531.693 MWh -11.993.306 €

-5.185.467€

Mrz

2020 1.Qu.

1.757.651 MWh

5.012.850 MWh

Mrz

2020 1.Qu.

|  |  | $\hat{}$ | - | ٠. | - |  |  | - |  |  | - |
|--|--|----------|---|----|---|--|--|---|--|--|---|
|--|--|----------|---|----|---|--|--|---|--|--|---|

**EEG-Vergütung** 

Wind Solar

13.194.144 €

341.529.366 €

255.431.267 €

610.154.777 €