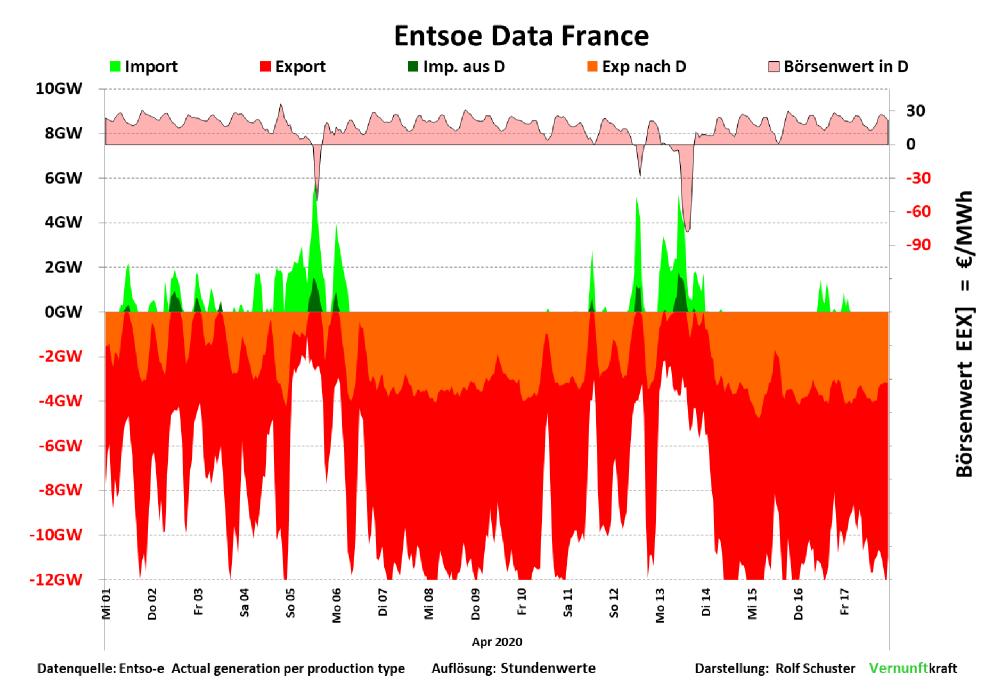

## Summierung der Exportstunden mit negativem Börsenpreis

Börsenwert

Wind + Solar

**-546.504 €** 

**-21.633.744 €** 

-18.236.443 €

-40.416.692 €

| 1111 | Export        | Export-Wert   | 1111 |     | Export      | Export-Wert  |      |     |                             |  |
|------|---------------|---------------|------|-----|-------------|--------------|------|-----|-----------------------------|--|
| 2010 | 60.883 MWh    | -401.391 €    | 2019 | Jan | 438.604 MWh | -5.707.340€  |      |     |                             |  |
| 2011 | 92.062 MWh    | -920.803 €    |      | Feb | 110.240 MWh | -231.733€    |      |     |                             |  |
| 2012 | 477.127 MWh   | -31.987.059€  |      | Mrz | 534.247 MWh | -6.400.334€  |      |     |                             |  |
| 2013 | 478.309 MWh   | -7.109.913€   |      | Apr | 172.890 MWh | -6.660.303€  |      |     |                             |  |
| 2014 | 558.842 MWh   | -8.426.211€   |      | Mai | 158.270 MWh | -2.618.657€  |      |     |                             |  |
| 2015 | 1.296.391 MWh | -10.905.406€  |      | Jun | 374.769 MWh | -15.758.609€ |      |     |                             |  |
| 2016 | 1.074.156 MWh | -20.070.291€  |      | Jul | 20.611 MWh  | -23.782 €    |      |     |                             |  |
| 2017 | 1.609.479 MWh | -41.023.232 € |      | Aug | 110.880 MWh | -2.389.859€  |      |     |                             |  |
| 2018 | 1.637.848 MWh | -25.131.893 € |      | Sep | 168.470 MWh | -1.639.130€  |      |     |                             |  |
| 2019 | 2.584.796 MWh | -49.864.807 € |      | Okt | 47.649 MWh  | -938.882€    |      |     |                             |  |
| 2020 | 1.765.395 MWh | -18.145.228€  |      | Νον |             |              |      |     |                             |  |
|      |               |               |      | Dez | 448.166 MWh | -7.496.177€  |      |     |                             |  |
|      |               |               |      |     |             |              |      |     | Einspeisung Wind<br>+ Solar |  |
|      |               |               | 2020 | Jan | 35.903 MWh  | -155.188€    | 2020 | Jan | 128.844 MWh                 |  |
|      |               |               |      | Feb | 978.641 MWh | -6.652.651€  |      | Feb | 3.126.355 MWh               |  |

517.149 MWh

1.531.693 MWh -11.993.306 €

-5.185.467€

Mrz

2020 1.Qu.

1.757.651 MWh

5.012.850 MWh

Mrz

2020 1.Qu.

|  |  | $\hat{}$ | - | ٠. | - |  |  | - |  |  | - |
|--|--|----------|---|----|---|--|--|---|--|--|---|
|--|--|----------|---|----|---|--|--|---|--|--|---|

**EEG-Vergütung** 

Wind Solar

13.194.144 €

341.529.366 €

255.431.267 €

610.154.777 €