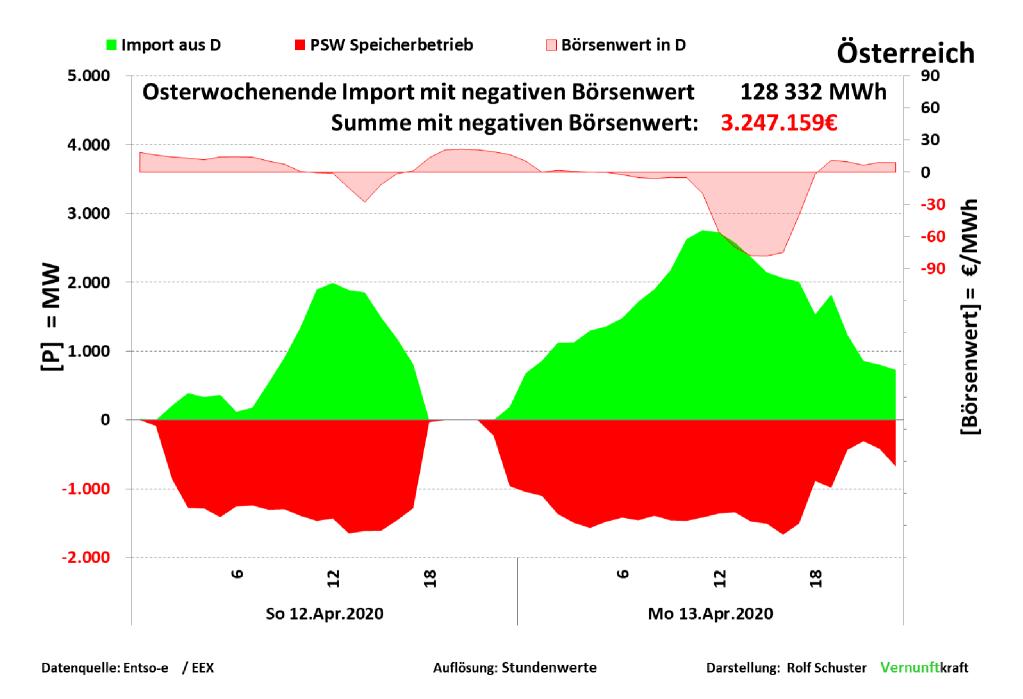

## Summierung der Exportstunden mit negativem Börsenpreis

Börsenwert

Wind + Solar

**-546.504 €** 

**-21.633.744 €** 

-18.236.443 €

-40.416.692 €

| 1111 | Export        | Export-Wert   | 1111 |     | Export      | Export-Wert  |      |     |                             |  |
|------|---------------|---------------|------|-----|-------------|--------------|------|-----|-----------------------------|--|
| 2010 | 60.883 MWh    | -401.391 €    | 2019 | Jan | 438.604 MWh | -5.707.340€  |      |     |                             |  |
| 2011 | 92.062 MWh    | -920.803 €    |      | Feb | 110.240 MWh | -231.733€    |      |     |                             |  |
| 2012 | 477.127 MWh   | -31.987.059€  |      | Mrz | 534.247 MWh | -6.400.334€  |      |     |                             |  |
| 2013 | 478.309 MWh   | -7.109.913€   |      | Apr | 172.890 MWh | -6.660.303€  |      |     |                             |  |
| 2014 | 558.842 MWh   | -8.426.211€   |      | Mai | 158.270 MWh | -2.618.657€  |      |     |                             |  |
| 2015 | 1.296.391 MWh | -10.905.406€  |      | Jun | 374.769 MWh | -15.758.609€ |      |     |                             |  |
| 2016 | 1.074.156 MWh | -20.070.291€  |      | Jul | 20.611 MWh  | -23.782 €    |      |     |                             |  |
| 2017 | 1.609.479 MWh | -41.023.232 € |      | Aug | 110.880 MWh | -2.389.859€  |      |     |                             |  |
| 2018 | 1.637.848 MWh | -25.131.893 € |      | Sep | 168.470 MWh | -1.639.130€  |      |     |                             |  |
| 2019 | 2.584.796 MWh | -49.864.807 € |      | Okt | 47.649 MWh  | -938.882€    |      |     |                             |  |
| 2020 | 1.765.395 MWh | -18.145.228€  |      | Νον |             |              |      |     |                             |  |
|      |               |               |      | Dez | 448.166 MWh | -7.496.177€  |      |     |                             |  |
|      |               |               |      |     |             |              |      |     | Einspeisung Wind<br>+ Solar |  |
|      |               |               | 2020 | Jan | 35.903 MWh  | -155.188€    | 2020 | Jan | 128.844 MWh                 |  |
|      |               |               |      | Feb | 978.641 MWh | -6.652.651€  |      | Feb | 3.126.355 MWh               |  |